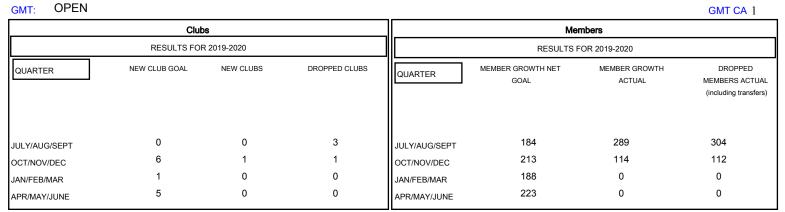

## Multiple District 1

**LOCATION: ILLINOIS** 

| DROPPED CLUBS: 4  DROPPED MEMBERS |          | 152 CLUBS OF 484 ADDED 1 OR MORE<br>NEW MEMBERS | GENDER DISTI<br>MALE<br>FEMALE | 10,196 (74.19%)<br>3,547 (25.81%) |       |
|-----------------------------------|----------|-------------------------------------------------|--------------------------------|-----------------------------------|-------|
| DECEASED                          | 53       | CLICK HERE FOR CUMULATIVE                       | TOTAL FAMILY UNIT MEMBERS      |                                   | 2,032 |
| CLUB CANCELLED OTHER              | 1<br>362 | MEMBERSHIP DATA                                 | FAMILY MEMBERS PAYING HALF 1,0 |                                   | 1,051 |
| TOTAL                             | 416      |                                                 | DUES                           |                                   |       |