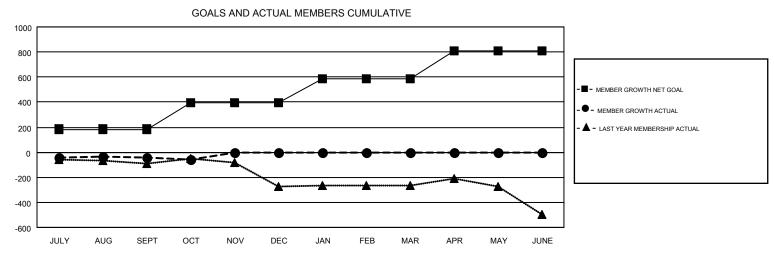

## Multiple District 1

**LOCATION: ILLINOIS** 

| DROPPED CLUBS: 4  DROPPED MEMBERS |          | 152 CLUBS OF 484 ADDED 1 OR MORE<br>NEW MEMBERS | GENDER DISTI<br>MALE<br>FEMALE | 10,196 (74.19%)<br>3,547 (25.81%) |       |
|-----------------------------------|----------|-------------------------------------------------|--------------------------------|-----------------------------------|-------|
| DECEASED                          | 53       | CLICK HERE FOR CUMULATIVE                       | TOTAL FAMILY UNIT MEMBERS      |                                   | 2,032 |
| CLUB CANCELLED OTHER              | 1<br>362 | MEMBERSHIP DATA                                 | FAMILY MEMBERS PAYING HALF 1,0 |                                   | 1,051 |
| TOTAL                             | 416      |                                                 | DUES                           |                                   |       |