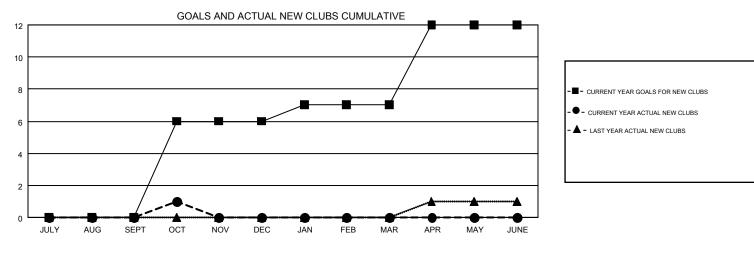

## Multiple District 1

**LOCATION: ILLINOIS** 

| DROPPED CLUBS: 4  DROPPED MEMBERS |          | 152 CLUBS OF 484 ADDED 1 OR MORE<br>NEW MEMBERS | GENDER DISTI<br>MALE<br>FEMALE | 10,196 (74.19%)<br>3,547 (25.81%) |       |
|-----------------------------------|----------|-------------------------------------------------|--------------------------------|-----------------------------------|-------|
| DECEASED                          | 53       | CLICK HERE FOR CUMULATIVE                       | TOTAL FAMILY UNIT MEMBERS      |                                   | 2,032 |
| CLUB CANCELLED OTHER              | 1<br>362 | MEMBERSHIP DATA                                 | FAMILY MEMBERS PAYING HALF 1,0 |                                   | 1,051 |
| TOTAL                             | 416      |                                                 | DUES                           |                                   |       |